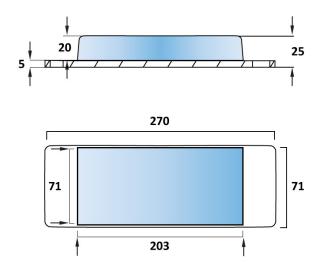

## Steel Tipper Pad 270L x 71W x 25H

Product SKU: DM27325M16-2

Steel tipper pad with 2 x M16 pre-drilled bolt holes.

Tipper Pads used to protect the chassis of tipper lorries. They are designed to withstand heavy and repetitive loads, protecting the bodywork of the vehicle whilst dampening excessive noise whilst tipping. Tipper pads are constructed from a thick block of rubber with an aluminium or steel base. They can be fitted to the vehicle with screws or welded directly to the metal work.

Material: Steel
Weight: 1KG

| Measurements | Length (mm) | Width (mm) | Height (mm) |
|--------------|-------------|------------|-------------|
| Metal        | 203         | 71         | 20          |
| Rubber       | 270         | 71         | 5           |