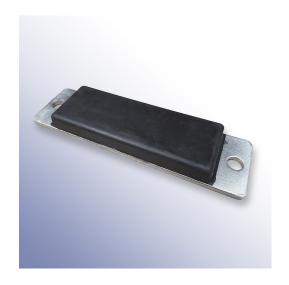

## Steel Tipper Pad 270L x 71W x 25H

Product SKU: DM27325M16-2

Steel tipper pad with 2 x M16 pre-drilled bolt holes.

Tipper Pads used to protect the chassis of tipper lorries. They are designed to withstand heavy and repetitive loads, protecting the bodywork of the vehicle whilst dampening excessive noise whilst tipping. Tipper pads are constructed from a thick block of rubber with an aluminium or steel base. They can be fitted to the vehicle with screws or welded directly to the metal work.