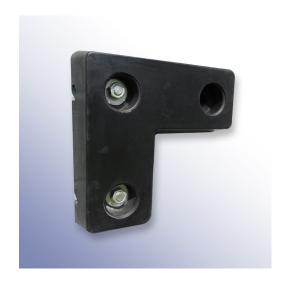

## L Shaped Dock Bumper NBR 450L x 450W x 100H

Product SKU: 6004300

Provides corner protection along the top of the loading bay or dock leveller. Available in NR/SBR or tough Tyrecord Hi-Fibre rubber.

This dock bumper uses three bolt hole fixings to protect the top corner parts of the dock leveller or loading bay. It can be used in conjunction with other dock bumpers for comprehensive protection. Tyrecord Hi-Fibre material is an extremely strong and durable rubber made using a non-vulcanised tyre compound with nylon or rayon reinforcing fibres. Please note, there is no compatible back plate for this bumper.