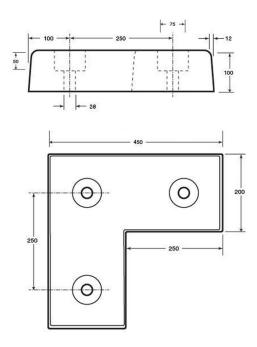

## L Shaped Dock Bumper NBR 450L x 450W x 100H

Product SKU: 6004300

Provides corner protection along the top of the loading bay or dock leveller. Available in NR/SBR or tough Tyrecord Hi-Fibre rubber.

This dock bumper uses three bolt hole fixings to protect the top corner parts of the dock leveller or loading bay. It can be used in conjunction with other dock bumpers for comprehensive protection. Tyrecord Hi-Fibre material is an extremely strong and durable rubber made using a non-vulcanised tyre compound with nylon or rayon reinforcing fibres. Please note, there is no compatible back plate for this bumper.