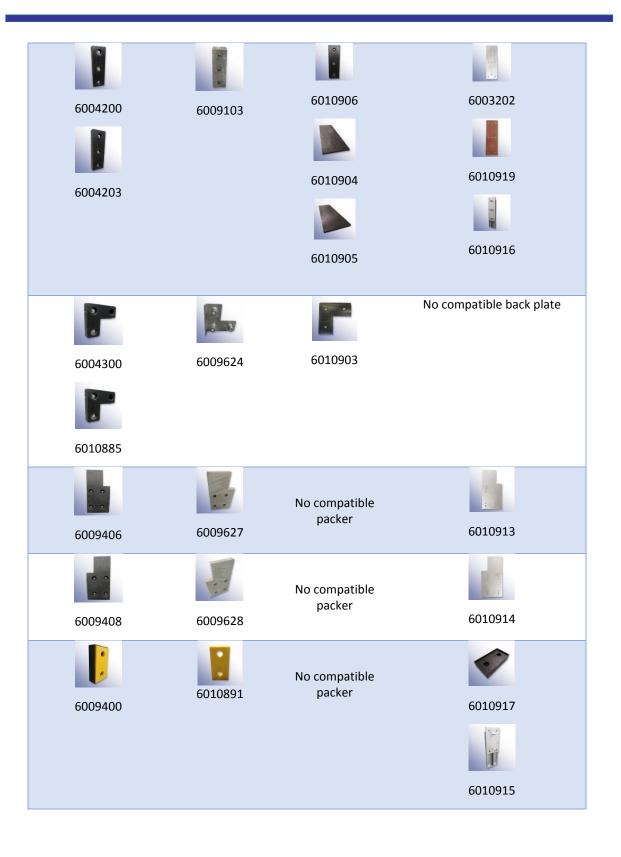

## Corresponding Dock Bumper Parts

Please note: hanging the docks to the corresponding plates will require M24 threading which is also available to purchase on our site. We supply lengths of 90mm, 100mm, 120mm, 150mm and 300mm.

- Front Plate Adding a stainless-steel front plate will prevent wear to the rubber component whilst still allowing for the same level of compression.
- Packer Plate An extra layer of rubber that optimises the dock bumper to suit the desired dimension.
  Please note, some packers require holes to be drilled.
- Back Plate Whilst the rubber bumpers can be fixed directly to the wall or dock leveller, it is highly recommended to use a metal backing plate. This improves the structural integrity of the buffer and makes it very easy to replace.

| BUFFER   | FRONT   | PACKER                        | ВАСК    |
|----------|---------|-------------------------------|---------|
|          |         | No compatible<br>packer plate |         |
| 6004102  | 6009623 |                               | 6003200 |
|          |         |                               |         |
|          |         |                               | 6010907 |
|          |         |                               |         |
|          |         |                               | 6010915 |
|          | 0       |                               |         |
| 6004100  | 6009101 | 6010899                       | 6003200 |
| 6004101  |         | 6010900                       | 6010907 |
| 000 1101 |         |                               | 15°     |
|          |         | 6010901                       |         |
|          |         |                               | 6010915 |
|          |         | 6010902                       |         |