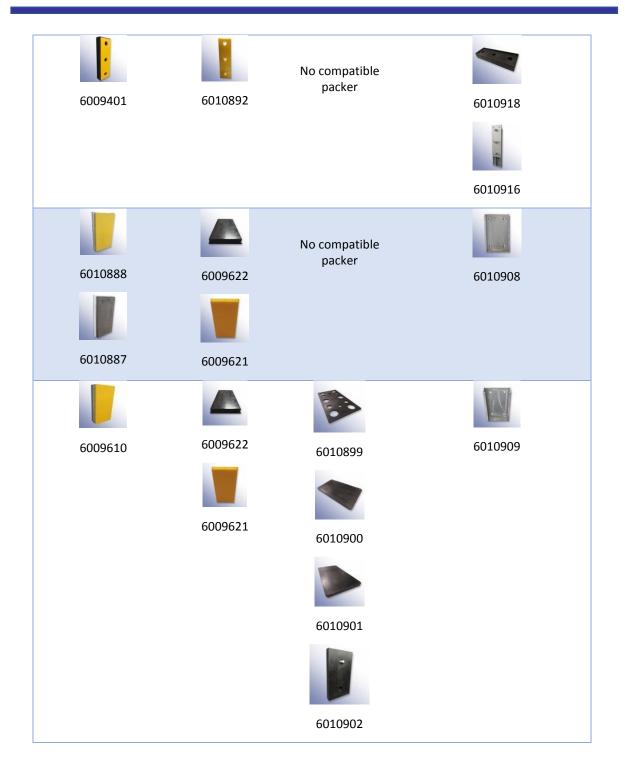

## Corresponding Dock Bumper Parts

Please note: hanging the docks to the corresponding plates will require M24 threading which is also available to purchase on our site. We supply lengths of 90mm, 100mm, 120mm, 150mm and 300mm.

- Front Plate Adding a stainless-steel front plate will prevent wear to the rubber component whilst still allowing for the same level of compression.
- Packer Plate An extra layer of rubber that optimises the dock bumper to suit the desired dimension.
  Please note, some packers require holes to be drilled.
- Back Plate Whilst the rubber bumpers can be fixed directly to the wall or dock leveller, it is highly recommended to use a metal backing plate. This improves the structural integrity of the buffer and makes it very easy to replace.

| BUFFER   | FRONT   | PACKER                        | ВАСК    |
|----------|---------|-------------------------------|---------|
|          |         | No compatible<br>packer plate |         |
| 6004102  | 6009623 |                               | 6003200 |
|          |         |                               |         |
|          |         |                               | 6010907 |
|          |         |                               |         |
|          |         |                               | 6010915 |
|          | 0       |                               |         |
| 6004100  | 6009101 | 6010899                       | 6003200 |
| 6004101  |         | 6010900                       | 6010907 |
| 000 1101 |         |                               | 15°     |
|          |         | 6010901                       |         |
|          |         |                               | 6010915 |
|          |         | 6010902                       |         |