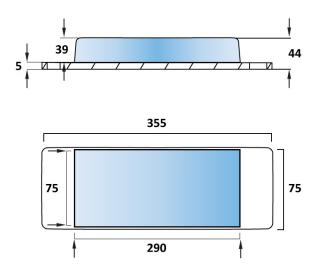

Material: Aluminium
Weight: 1.4KG

| Measurements | Length (mm) | Width (mm) | Height (mm) |
|--------------|-------------|------------|-------------|
| Metal        | 290         | 75         | 39          |
| Rubber       | 355         | 75         | 5           |