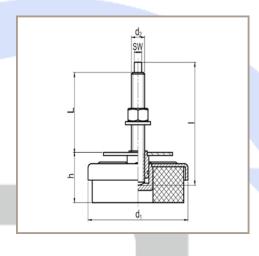

# KFL Rubber Foot Mounts

| Product Code     | d <sub>1 (mm)</sub> | h<br>(mm) | $d_2$   | l<br>(mm) | L (mm)       | sw |
|------------------|---------------------|-----------|---------|-----------|--------------|----|
| KFL8038M1275-2   | 80                  | 38 - 48   | M12x1.5 | 100       | 75 - 65      | 8  |
| KFL12043M1680-2  | 120                 | 43 - 50   | M16x1.5 | 120       | 80 - 68      | 9  |
| KFL16048M20125-2 | 160                 | 48 - 53   | M20x1.5 | 170       | 125 -<br>110 | 12 |