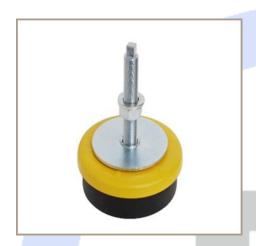

# KFL Rubber Foot Mounts

KFL machine feet have been designed with ease of installation in mind, this means that there is no need to fix the mount directly to the floor using bolts. The bonded rubber element means the KFL can withstand higher shear and compression loads, all without affecting performance.

As well as the standard steel cover cap, the KFL has an additional levelling plate allowing for the rubber section to be covered and protected from the elements. In addition to this, the levelling plate can also be used to raise and level the application.