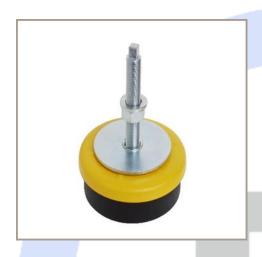

# KFL Rubber Foot Mounts

KFL machine feet have been designed with ease of installation in mind, this means that there is no need to fix the mount directly to the floor using bolts. The bonded rubber element means the KFL can withstand higher shear and compression loads, all without affecting performance.

As well as the standard steel cover cap, the KFL has an additional levelling plate allowing for the rubber section to be covered and protected from the elements. In addition to this, the levelling plate can also be used to raise and level the application.