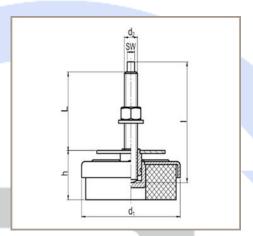

# KFL Rubber Foot Mounts

| Product Code     | d <sub>1 (mm)</sub> | h<br>(mm) | $d_2$   | l<br>(mm) | L (mm)       | sw |
|------------------|---------------------|-----------|---------|-----------|--------------|----|
| KFL8038M1275-2   | 80                  | 38 - 48   | M12x1.5 | 100       | 75 - 65      | 8  |
| KFL12043M1680-2  | 120                 | 43 - 50   | M16x1.5 | 120       | 80 - 68      | 9  |
| KFL16048M20125-2 | 160                 | 48 - 53   | M20x1.5 | 170       | 125 -<br>110 | 12 |