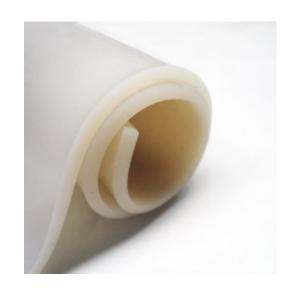

## SILONA Translucent 1200mm x 3mm 60ShA GP

Product SKU: 1001553

Silicone offers many advantages over other forms of elastomers. It is well known for its use in food, pharmaceutical and other clean industry applications. Sold in linear meter lengths. Available with pressure sensitive adhesive backing and fabrication service to create gaskets or strips - please call us for more information.

Colour: Translucent
Material: Silicone

Operating temperature range: -60°C to 230°C

| Physical Property          | Test Method    | Units                              | Typical Values |
|----------------------------|----------------|------------------------------------|----------------|
| Hardness                   | ASTM D412      | ShA                                | 60             |
| Elongation at Break        | ASTM D412      | %                                  | 400            |
| Tensile Strength           | ASTM D412      | MPa                                | 10             |
| Tear Resistance            | ASTM D412      | kN/m                               | 22             |
| Compression Set 24hrs @150 |                | %                                  | 13             |
| Brittle Point              | ASTM D746      | °C                                 | -80            |
| Thermal Conductivity       | VDE 0304       | W.m- <sup>1</sup> .K. <sup>1</sup> | 0.24           |
| Limiting Oxygen Index      | BS 2782 Part 1 | %                                  | 24             |
| Radiation Resistance       |                | Grays                              | >105           |
| Dielectric Strength        | VDE 0303       | kV.mm-1                            | 23             |
| Dielectric Constant        | VDE 0303       |                                    | 2.9            |
| Dissipation Factor         | VDE 0303       |                                    | 3x10-4         |
| Volume Resistivity         | VDE 0303       | ohms.cm                            | 3x1015         |